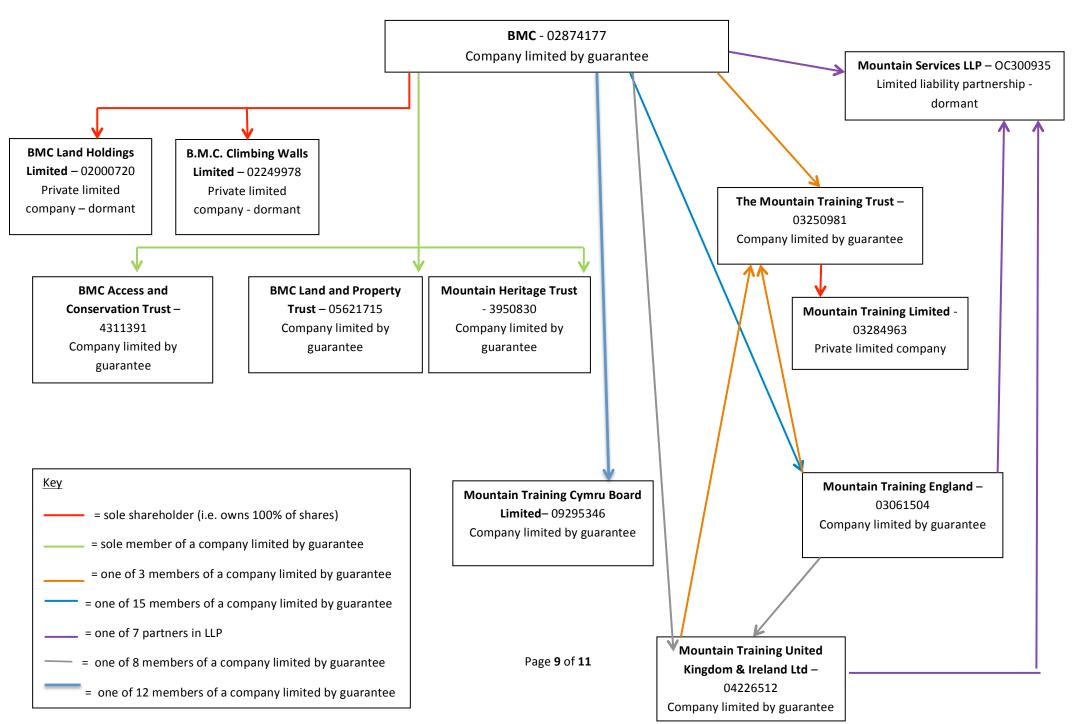

| Company Name, Number and          | BMC's Interest                   | BMC is a corporate | BMC has the right to | BMC provides      | BMC is the        |
|-----------------------------------|----------------------------------|--------------------|----------------------|-------------------|-------------------|
| Type of Company                   |                                  | director           | appoint a            | services in kind* | registered office |
|                                   |                                  |                    | director/trustee     |                   | address           |
| BMC Land Holdings Limited         | Parent company – owns 100% of    | No                 | No                   | Yes               | Yes               |
| (02000720)                        | the shares                       |                    |                      |                   |                   |
| Private company limited by shares |                                  |                    |                      |                   |                   |
| - dormant                         |                                  |                    |                      |                   |                   |
| B.M.C. Climbing Walls Limited     | Parent company – owns 100% of    | No                 | No                   | Yes               | Yes               |
| (02249978)                        | the shares                       |                    |                      |                   |                   |
| Private company limited by shares |                                  |                    |                      |                   |                   |
| <ul><li>dormant</li></ul>         |                                  |                    |                      |                   |                   |
| BMC Access & Conservation Trust   | Parent company – sole member,    | Yes                | Yes                  | Yes               | Yes               |
| (4311391)                         | so holds 100% of voting rights   |                    |                      |                   |                   |
| Private company limited by        |                                  |                    |                      |                   |                   |
| guarantee                         |                                  |                    |                      |                   |                   |
| BMC Land and Property Trust       | Parent company – sole member,    | Yes                | Yes                  | Yes               | Yes               |
| (05621715)                        | so holds 100% of voting rights   |                    |                      |                   |                   |
| Private company limited by        |                                  |                    |                      |                   |                   |
| guarantee                         |                                  |                    |                      |                   |                   |
| Mountain Heritage Trust           | Parent company – sole member,    | Yes                | Yes                  | Yes               | Yes               |
| (3950830)                         | so holds 100% of voting rights   |                    |                      |                   |                   |
| Private company limited by        |                                  |                    |                      |                   |                   |
| guarantee                         |                                  |                    |                      |                   |                   |
| The Mountain Training Trust       | One of 3 members – so holds      | No                 | Yes                  | ?                 | No                |
| (03250981)                        | 33.33% of voting rights (MTE and |                    |                      |                   |                   |
| Private company limited by        | MTUK other members)              |                    |                      |                   |                   |
| guarantee                         |                                  |                    |                      |                   |                   |
| Mountain Training England         | One of 15 members – so holds     | No                 | Yes                  | Yes               | Yes               |
| (03061504)                        | 6.66% of voting rights           |                    |                      |                   |                   |

| Company Name, Number and Type of Company                                                                    | BMC's Interest                                                                                                                                                                            | BMC is a corporate director | BMC has the right to<br>appoint a<br>director/trustee | BMC provides<br>services in kind* | BMC is the registered office address |
|-------------------------------------------------------------------------------------------------------------|-------------------------------------------------------------------------------------------------------------------------------------------------------------------------------------------|-----------------------------|-------------------------------------------------------|-----------------------------------|--------------------------------------|
| Private company limited by guarantee                                                                        |                                                                                                                                                                                           |                             |                                                       |                                   |                                      |
| Mountain Training United Kingdom<br>& Ireland Limited (04226512)<br>Private company limited by<br>guarantee | One of 8 members – only has 1 vote out of a total of 12 so 8.3% of voting rights                                                                                                          | No                          | No                                                    | ?                                 | No                                   |
| Mountain Training Cymru Board Limited (09295346) Private company limited by guarantee                       | One of 12 members so holds 8.33% of voting rights**  **The articles of this company refer to British Mountaineering Council Cymru being the member, but this is not an entity that exists | No                          | No                                                    | No                                | No                                   |
| Mountain Services LLP<br>(OC300935)<br>Limited liability partnership –<br>dormant                           | One of 7 designated partners of<br>the LLP so holds 14.3% of voting<br>rights                                                                                                             | It is a designated partner  | N/A                                                   | Yes                               | Yes                                  |

<sup>\*</sup> services in kind includes the provision of insurance, company secretarial and other administrative support by the BMC